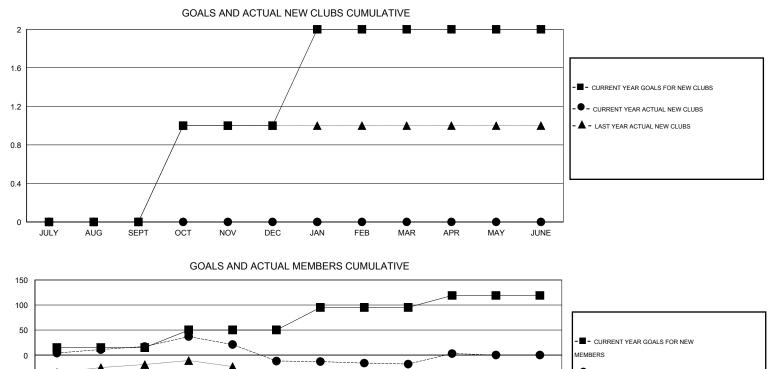

## GMT: CARL HARRELL

| LOCATION FLORIDA |
|------------------|
|------------------|

|               |                  | Clubs               |                            |                             | Members<br>RESULTS FOR 2013-2014 |                    |                                  |                              |                             |
|---------------|------------------|---------------------|----------------------------|-----------------------------|----------------------------------|--------------------|----------------------------------|------------------------------|-----------------------------|
|               | RESU             | LTS FOR 2013-2014   |                            |                             |                                  |                    |                                  |                              |                             |
| QUARTER       | NEW CLUB<br>GOAL | ACTUAL NEW<br>CLUBS | ACTUAL<br>DROPPED<br>CLUBS | ACTUAL NET<br>GAIN/<br>LOSS | QUARTER                          | NEW MEMBER<br>GOAL | ACTUAL TOTAL<br>MEMBERS<br>ADDED | ACTUAL<br>DROPPED<br>MEMBERS | ACTUAL NET<br>GAIN/<br>LOSS |
| JULY/AUG/SEPT | 0                | 0                   | 0                          | 0                           | JULY/AUG/SEPT                    | 15                 | 64                               | 47                           | 17                          |
| OCT/NOV/DEC   | 1                | 0                   | 1                          | -1                          | OCT/NOV/DEC                      | 35                 | 52                               | 81                           | -29                         |
| JAN/FEB/MAR   | 1                | 0                   | 0                          | 0                           | JAN/FEB/MAR                      | 45                 | 47                               | 53                           | -6                          |
| APR/MAY/JUNE  | 0                | 0                   | 1                          | -1                          | APR/MAY/JUNE                     | 24                 | 47                               | 29                           | 18                          |